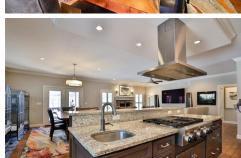

Lois Pontius (618) 910-1199 Ipontius@gorirealtors.com

Gori Realtors, LLC 212 St. Louis St Edwardsville, IL 62025 (618) 659-5565

Back on the market. Well-crafted Piedmont home on .92 acres. The open floor plan creates a seamless connection between the living space and the tree-lined private backyard with a winding creek. The large open space makes it easy to reconfigure furniture and accessories to create different room layouts adapting to evolving needs. Main floor details include hardwood, custom tile, crown moulding, primary bedroom suite, 2nd bedroom or office, full bath and laundry room. Upstairs there are 2 bedrooms, full bath and loft with built ins. The walkout lower level provides a another space for relaxation or entertaining family and friends. Details include family & rec room, bar with composite granite sink & copper top, bedroom, full bath, & bonus room. Custom closet systems throughout. Garage has space for 4 cars with tandem 3rd stall. Andersen Wood-frame windows. Hunter Douglas Shutters & Shades, James Hardie HardiePlank Siding. Energy-efficient construction with 2 x 6 framing. Schedule a showing today!