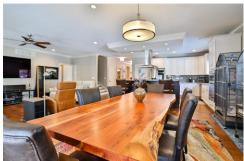

Lois Pontius (618) 910-1199 Ipontius@gorirealtors.com

Gori Realtors, LLC 212 St. Louis St Edwardsville, IL 62025 (618) 659-5565

Back on the market. Well-crafted Piedmont home on .92 acres. The open floor plan creates a seamless connection between the living space and the tree-lined private backyard with a winding creek. The large open space makes it easy to reconfigure furniture and accessories to create different room layouts adapting to evolving needs. Main floor details include hardwood, custom tile, crown moulding, primary bedroom suite, 2nd bedroom or office, full bath and laundry room. Upstairs there are 2 bedrooms, full bath and loft with built ins. The walkout lower level provides a another space for relaxation or entertaining family and friends. Details include family & rec room, bar with composite granite sink & copper top, bedroom, full bath, & bonus room. Custom closet systems throughout. Garage has space for 4 cars with tandem 3rd stall. Andersen Wood-frame windows. Hunter Douglas Shutters & Shades, James Hardie HardiePlank Siding. Energy-efficient construction with 2 x 6 framing. Schedule a showing today!